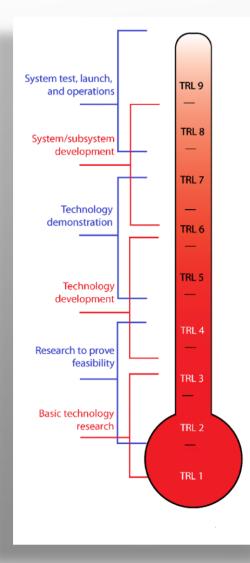

## **TRL** Definitions

| Basic principles observed and reported                                                                            |
|-------------------------------------------------------------------------------------------------------------------|
| Technology concept and/or <b>application formulated</b>                                                           |
| Analytical and experimental critical function and/or characteristic <b>proof of concept</b>                       |
| <b>Component</b> and/or breadboard validation in a <b>laboratory environment</b>                                  |
| <b>Component</b> and/or breadboard validation in a <b>relevant environment</b>                                    |
| System/subsystem model or prototype demonstration<br>in a relevant environment (in an operational<br>environment) |
| System prototype demonstration in an operational environment                                                      |
| Actual system completed and "flight" qualified through test and demonstration                                     |
| Actual system qualified (proven) through successful mission operation(s)                                          |
|                                                                                                                   |